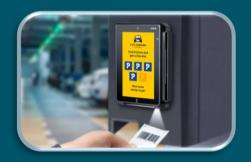

**GAS STATION** 

**PARKING** 

**SELF CHECK-OUT** 

**SELF ORDERING (HoReCa)** 

**SELF SERVICE** 