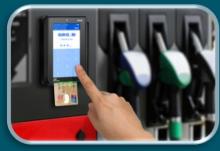

**GAS STATION** 

**PARKING** 

**SELF CHECK-OUT** 

**SELF ORDERING (HoReCa)** 

**SELF SERVICE** 